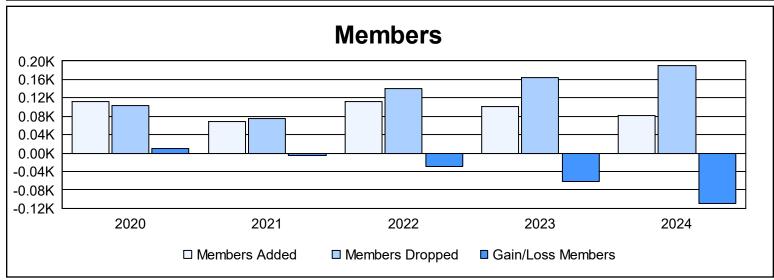

District 116 A As of June 2024 Cumulative

| Year      | New<br>Clubs | Dropped<br>Clubs | Gain/<br>Loss<br>Clubs | New<br>Members | Charter<br>Members | Reinstate<br>Members | Transfer<br>Members | Total<br>Member<br>Added | Total<br>Members<br>Dropped | Gain/<br>Loss<br>Members |
|-----------|--------------|------------------|------------------------|----------------|--------------------|----------------------|---------------------|--------------------------|-----------------------------|--------------------------|
| 2019-2020 | 1            | 1                | 0                      | 88             | 20                 | 0                    | 4                   | 112                      | 103                         | 9                        |
| 2020-2021 | 1            | 1                | 0                      | 42             | 22                 | 1                    | 3                   | 68                       | 74                          | -6                       |
| 2021-2022 | 1            | 1                | 0                      | 88             | 22                 | 0                    | 2                   | 112                      | 141                         | -29                      |
| 2022-2023 | 0            | 2                | -2                     | 59             | 8                  | 28                   | 7                   | 102                      | 163                         | -61                      |
| 2023-2024 | 1            | 5                | -4                     | 60             | 20                 | 1                    | 1                   | 82                       | 191                         | -109                     |
| Average   | 1            | 2                | -1                     | 67             | 18                 | 6                    | 3                   | 95                       | 134                         | -39                      |