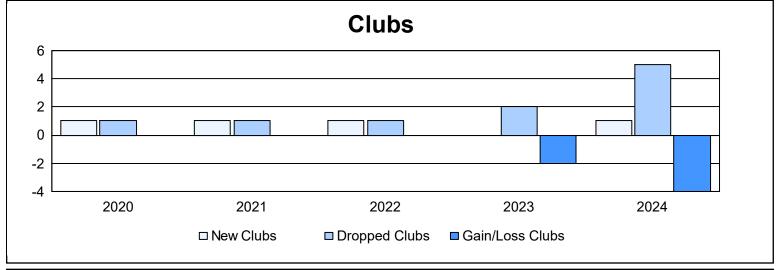

District 116 A As of June 2024 Cumulative

| Year      | New<br>Clubs | Dropped<br>Clubs | Gain/<br>Loss<br>Clubs | New<br>Members | Charter<br>Members | Reinstate<br>Members | Transfer<br>Members | Total<br>Member<br>Added | Total<br>Members<br>Dropped | Gain/<br>Loss<br>Members |
|-----------|--------------|------------------|------------------------|----------------|--------------------|----------------------|---------------------|--------------------------|-----------------------------|--------------------------|
| 2019-2020 | 1            | 1                | 0                      | 88             | 20                 | 0                    | 4                   | 112                      | 103                         | 9                        |
| 2020-2021 | 1            | 1                | 0                      | 42             | 22                 | 1                    | 3                   | 68                       | 74                          | -6                       |
| 2021-2022 | 1            | 1                | 0                      | 88             | 22                 | 0                    | 2                   | 112                      | 141                         | -29                      |
| 2022-2023 | 0            | 2                | -2                     | 59             | 8                  | 28                   | 7                   | 102                      | 163                         | -61                      |
| 2023-2024 | 1            | 5                | -4                     | 60             | 20                 | 1                    | 1                   | 82                       | 191                         | -109                     |
| Average   | 1            | 2                | -1                     | 67             | 18                 | 6                    | 3                   | 95                       | 134                         | -39                      |